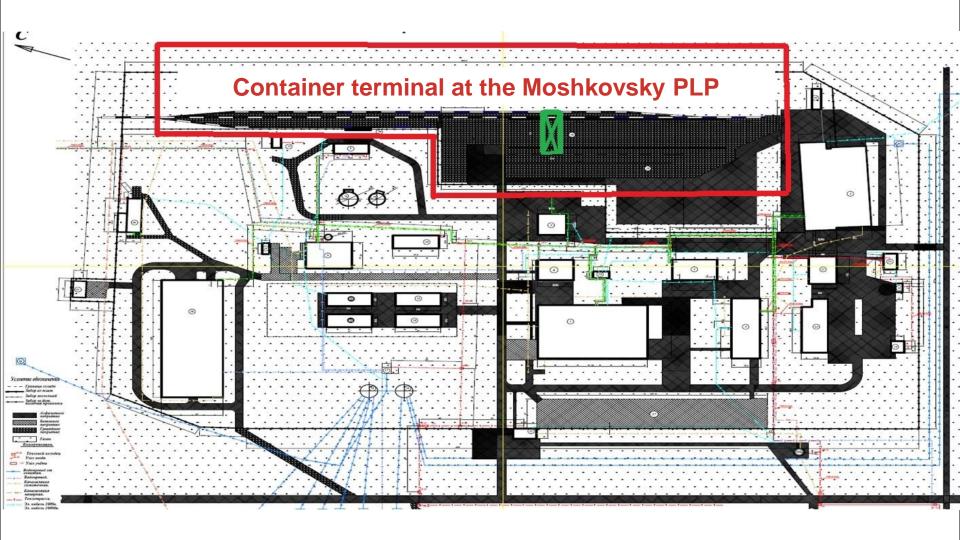

# Container terminal at the Moshkovsky PLPwith the prospect of forming 3 – 4 container trains per month