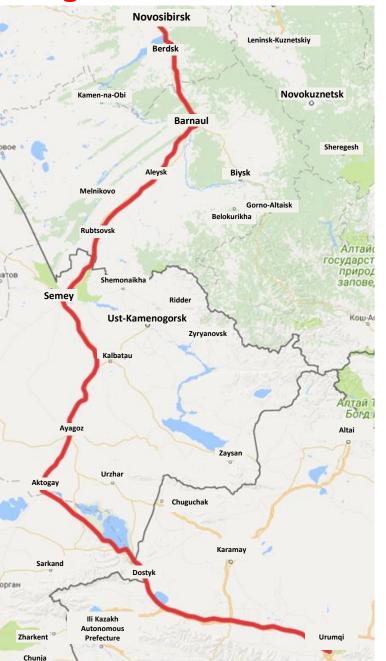

#### **Organization of communication Novosibirsk – Kazakhstan –**

China

#### **Option 1:**

Formation of an accelerated container train "Novosibirsk – Dostyk – Western China"

**Option 2:** 

Formation of a mail and baggage train "Novosibirsk - Urumqi – Novosibirsk" moving at the speed of a passenger rapid train The Union of transport, forwarder and logistic companies of Siberia