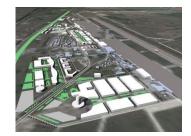

#### **Vostochny Industrial and Logistics Park**

#### "Vostochny Terminal" on the VPLP

## Characteristics of the "Vostochny Terminal" on the VPLP

The first stage: The terminal area is 4.2 hectares, the annual turnover is 28 thousand TEU

The second stage: The terminal area is 6.5 hectares, the annual turnover is 40.5 thousand TEU