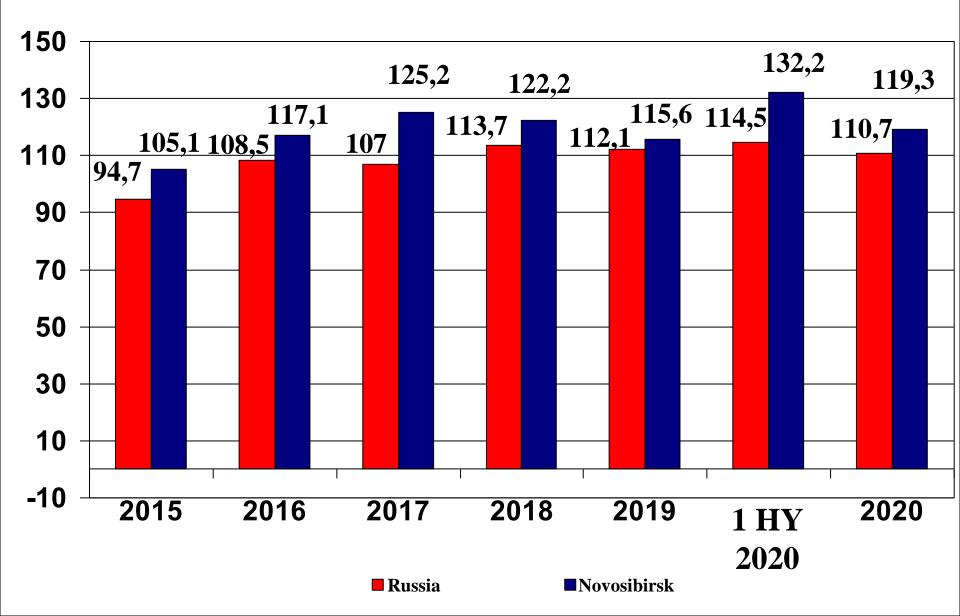

### **Inskaya Station**

Increase in the volume of processing of large-capacity containers in the Russian Federation and the Novosibirsk region (in % compared to the previous year)