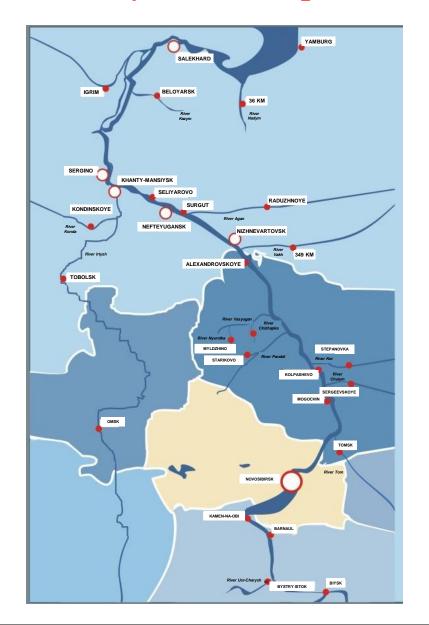

The Union of transport, forwarder and logistic companies of Siberia

**Sergey Maksimov** 

The state and prospects for the development of the transport and logistics potential of the Novosibirsk region











#### The zone of influence of the Novosibirsk transport hub



#### **Transport corridors of the Novosibirsk region**



#### Scheme of transport links of Tolmachevo airport



### **Inskaya Station**



Increase in the volume of processing of large-capacity containers in the Russian Federation and the Novosibirsk region (in % compared to the previous year)



#### **Piggyback transportation – the prospect of development in the VPLP**



#### Prospects for the development of cargo transportation by river transport



Formation of a raft of container barges for shipping containers to the North of Siberia and the Northern Sea Route – 2005



## The volume of modern warehouses of class A and B in Western Siberia (as of 01.01.2021, thousand sq. m.)



## The ratio of storage capacities on the left and right banks of the Novosibirsk agglomeration



#### **Transport and logistics zones of the Novosibirsk hub**



#### **Cargo intermodal terminal of Tolmachevo Airport**



### **Kleshchikha Container terminal**





#### **Novosibirsk Transport Terminal on PLP**

#### TECHNICAL CHARACTERISTICS

#### Capacity:

300 thousand TEU per year



## Number of loading/unloading areas: 3 areas

#### Loading/unloading machinery

 7 Kalmar r

7 Kalmar reach stackers

Ensuring smooth operation of the terminal, taking i