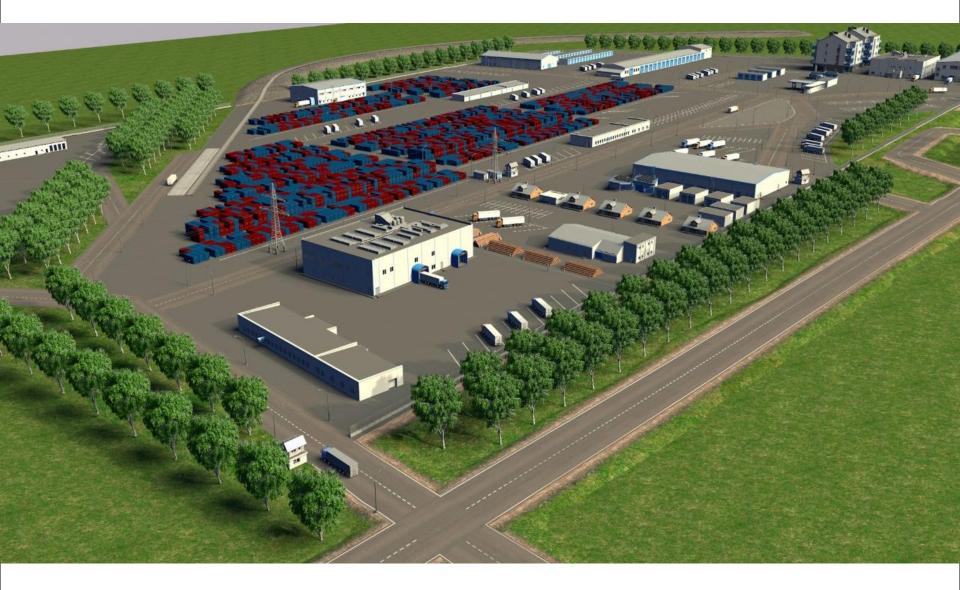

#### **Vostochny Industrial and Logistics Park**

#### "Vostochny Terminal" on the VPLP

## Characteristics of the "Vostochny Terminal" on the VPLP

The first stage: The terminal area is 4.2 hectares, the annual turnover is 28 thousand TEU

The second stage: The terminal area is 6.5 hectares, the annual turnover is 40.5 thousand TEU