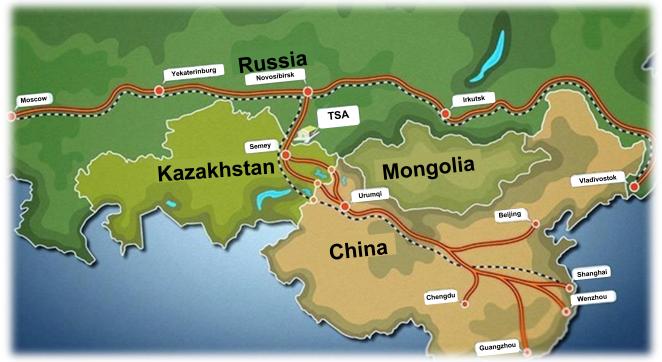

#### **Organization of communication Novosibirsk – Kazakhstan –**

China

#### **Option 1:**

Formation of an accelerated container train "Novosibirsk – Dostyk – Western China"

**Option 2:** 

Formation of a mail and baggage train "Novosibirsk - Urumqi – Novosibirsk" moving at the speed of a passenger rapid train The Union of transport, forwarder and logistic companies of Siberia