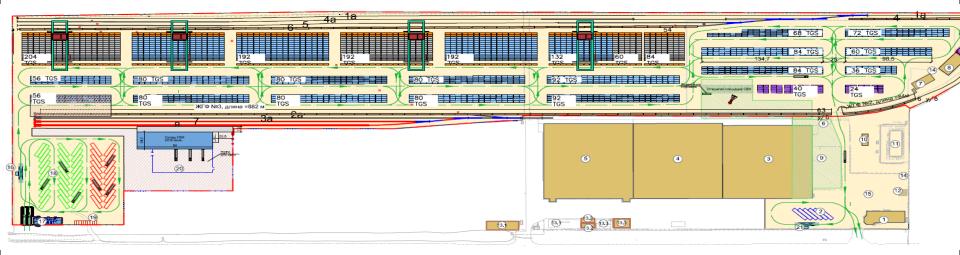

#### **Novosibirsk Transport Terminal on PLP**

#### TECHNICAL CHARACTERISTICS

#### Capacity:

300 thousand TEU per year

## Number of loading/unloading areas: 3 areas

#### Loading/unloading machinery

 7 Kalmar r

7 Kalmar reach stackers

Ensuring smooth operation of the terminal, taking into account climate patterns of the region

#### Cargo tracking service

Electronic cargo tracking system significantly reduces the time needed to locate and release cargo to the customer