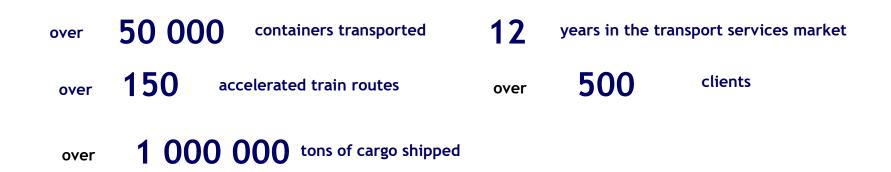

#### **ATT COMPANY IN NUMBERS**

21 years on the Russian market

## 200 000+

parcels per day

## 20 000

employees

3 600+ points of issue **800+** 

postamats

25 countries 1 500 000+

active clients

8 000+ couriers