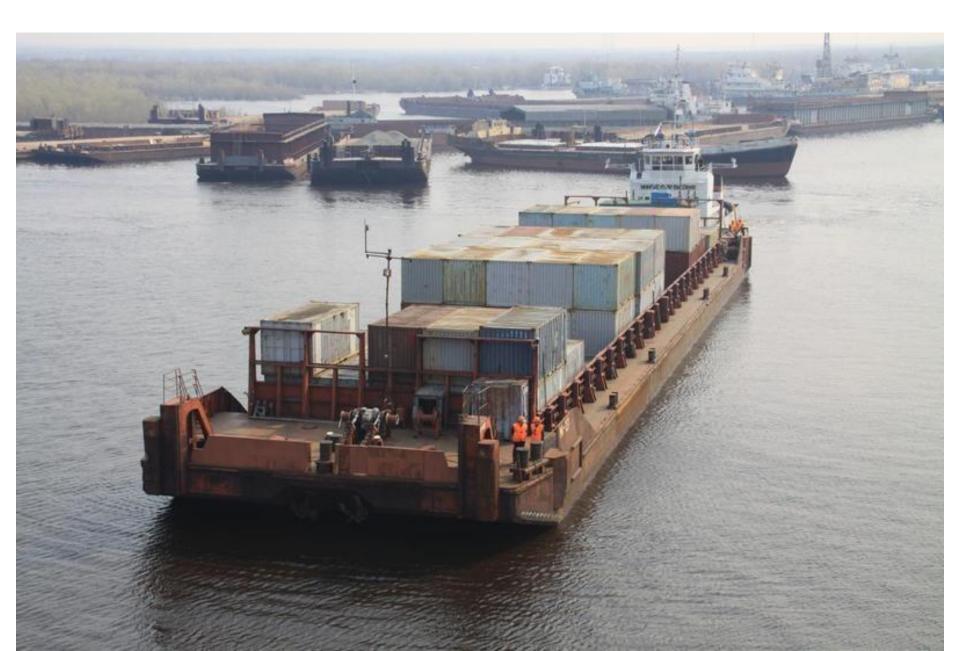

#### Prospects for the development of cargo transportation by river transport

Formation of a raft of container barges for shipping containers to the North of Siberia and the Northern Sea Route – 2005