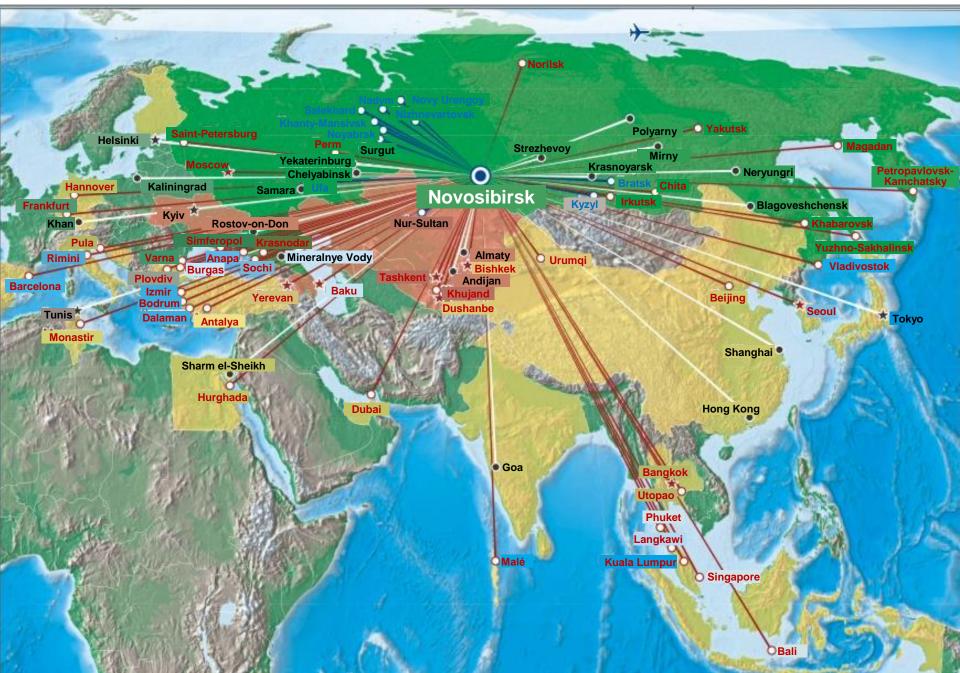

The Union of transport, forwarder and logistic companies of Siberia

**Sergey Maksimov** 

The state and prospects for the development of the transport and logistics potential of the Novosibirsk region











#### The zone of influence of the Novosibirsk transport hub



#### **Transport corridors of the Novosibirsk region**



#### Scheme of transport links of Tolmachevo airport



### **Inskaya Station**



Increase in the volume of processing of large-capacity containers in the Russian Federation and the Novosibirsk region (in % compared to the previous year)



#### **Piggyback transportation – the prospect of development in the VPLP**



#### Prospects for the development of cargo transportation by river transport



Formation of a raft of container barges for shipping containers to the North of Siberia and the Northern Sea Route – 2005



## The volume of modern warehouses of class A and B in Western Siberia (as of 01.01.2021, thousand sq. m.)



## The ratio of storage capacities on the left and right banks of the Novosibirsk agglomeration



#### **Transport and logistics zones of the Novosibirsk hub**



#### **Cargo intermodal terminal of Tolmachevo Airpor