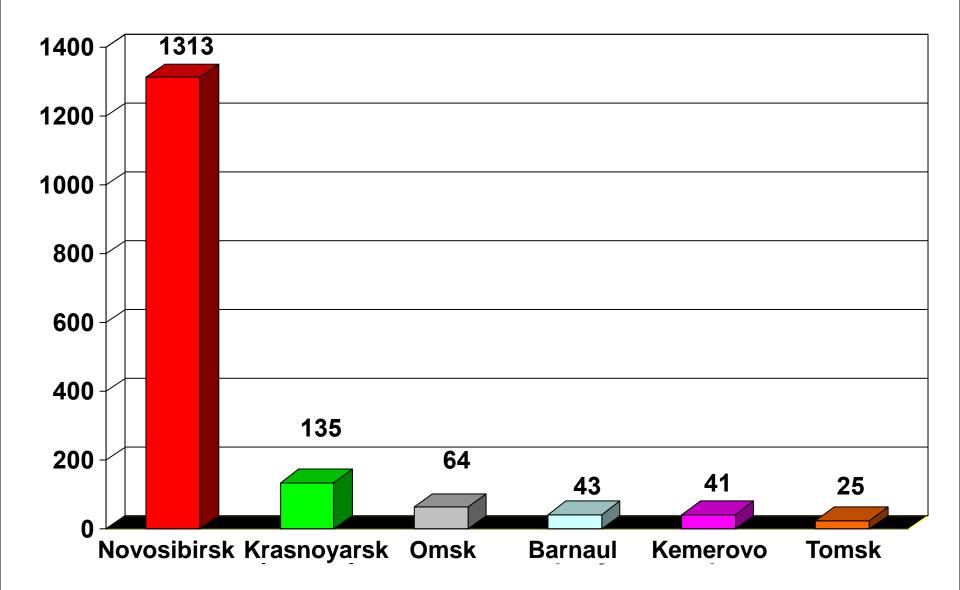

## The volume of modern warehouses of class A and B in Western Siberia (as of 01.01.2021, thousand sq. m.)