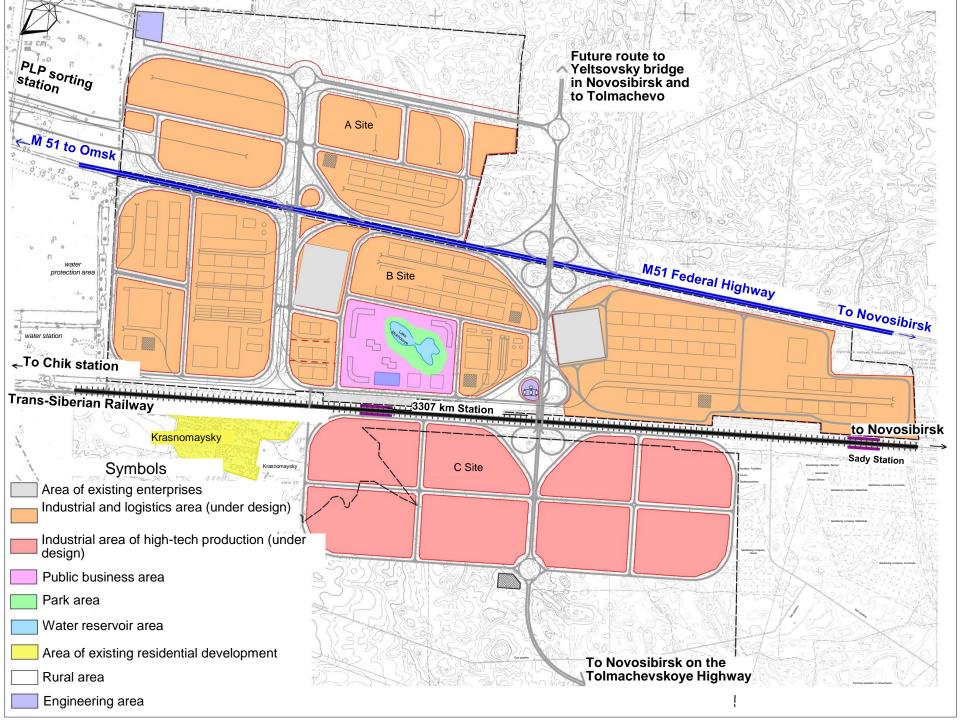

#### **Vostochny Industrial and Logistics Park**

#### "Vostochny Terminal" on the VPLP

## Characteristics of the "Vostochny Terminal" on the VPLP

The first stage: The terminal area is 4.2 hectares, the annual turnover is 28 thousand TEU

The second stage: The terminal area is 6.5 hectares, the annual turnover is 40.5 thousand TEU