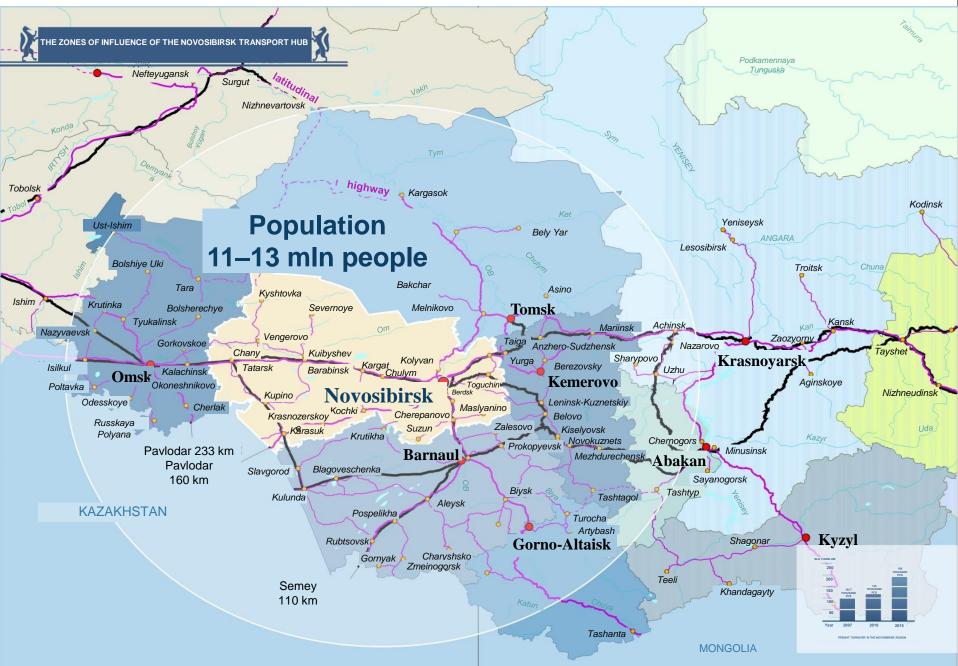

The Union of transport, forwarder and logistic companies of Siberia

**Sergey Maksimov** 

The state and prospects for the development of the transport and logistics potential of the Novosibirsk region











#### The zone of influence of the Novosibirsk transport hub



#### **Transport corridors of the Novosibirsk region**



#### Scheme of transport links of Tolmachevo airport



### **Inskaya Station**



Increase in the volume of processing of large-capacity containers in the Russian Federation and the Novosibirsk region (in % compared to the previous year)



#### **Piggyback transportation – the prospect of development in the VPLP**



#### Prospects for the development of cargo transportation by river transport



Formation of a raft of container barges for shipping containers to the North of Siberia and the Northern Sea Route – 2005



## The volume of modern warehouses of class A and B in Western Siberia (as of 01.01.2021, thousand sq. m.)



## The ratio of storage capacities on the left and right banks of the Novosibirsk agglomeration



####