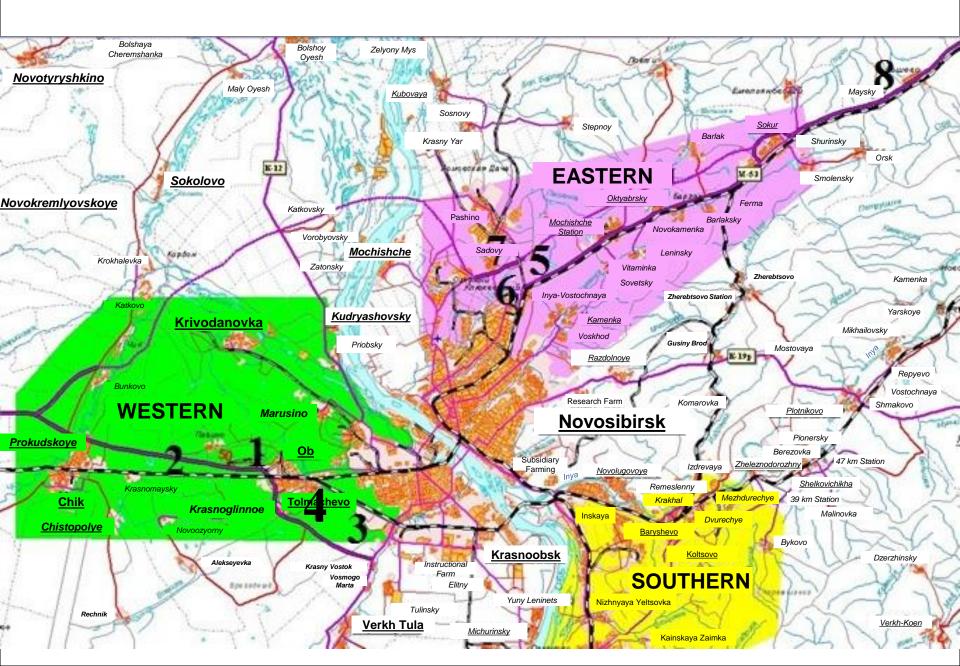

#### The zone of influence of the Novosibirsk transport hub

#### **Transport and logistics zones of the Novosibirsk hub**