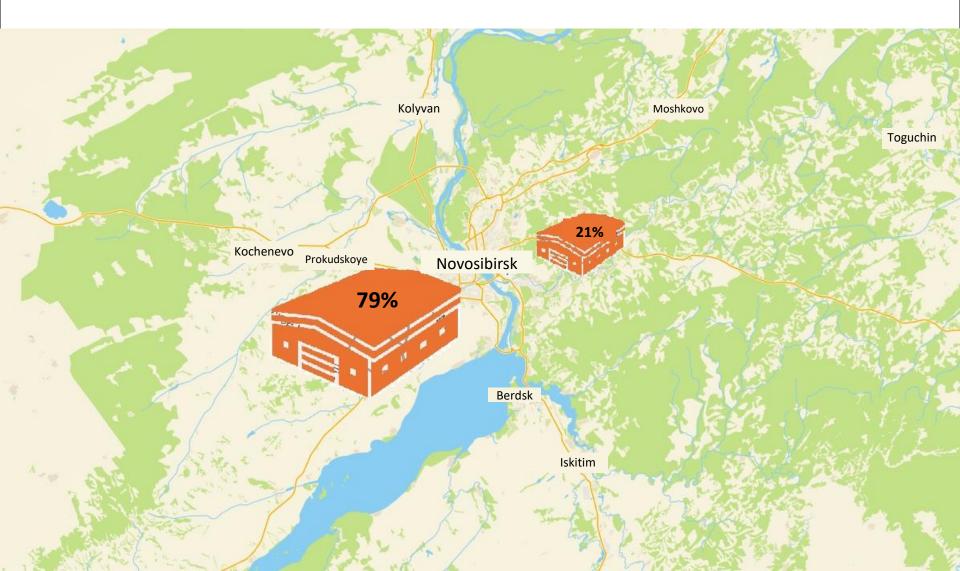

## The ratio of storage capacities on the left and right banks of the Novosibirsk agglomeration