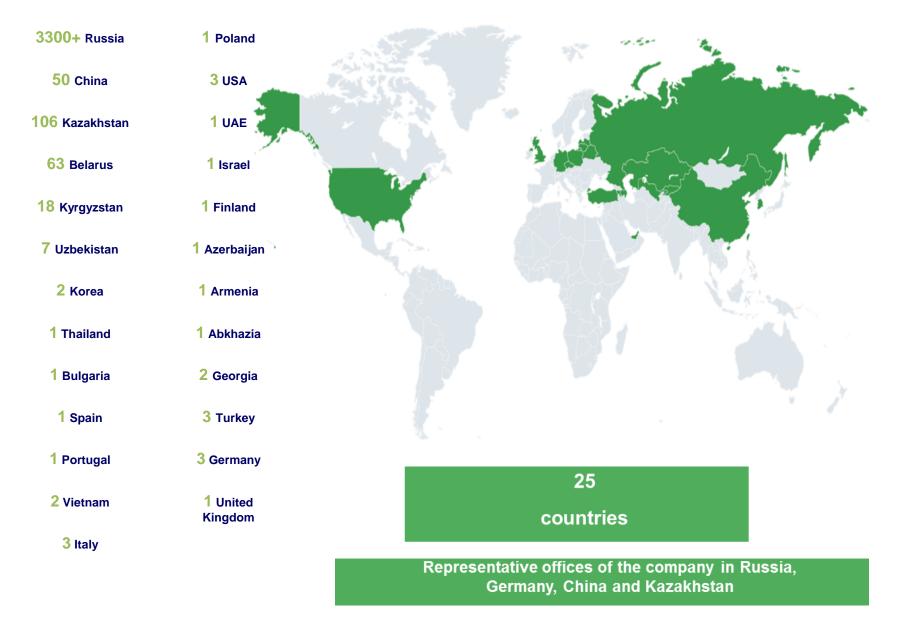

#### **ATT COMPANY IN NUMBERS**

21 years on the Russian market

## 200 000+

parcels per day

## 20 000

employees

3 600+ points of issue **800+** 

postamats

25 countries 1 500 000+

active clients

8 000+ couriers

## **CDEK** in the world