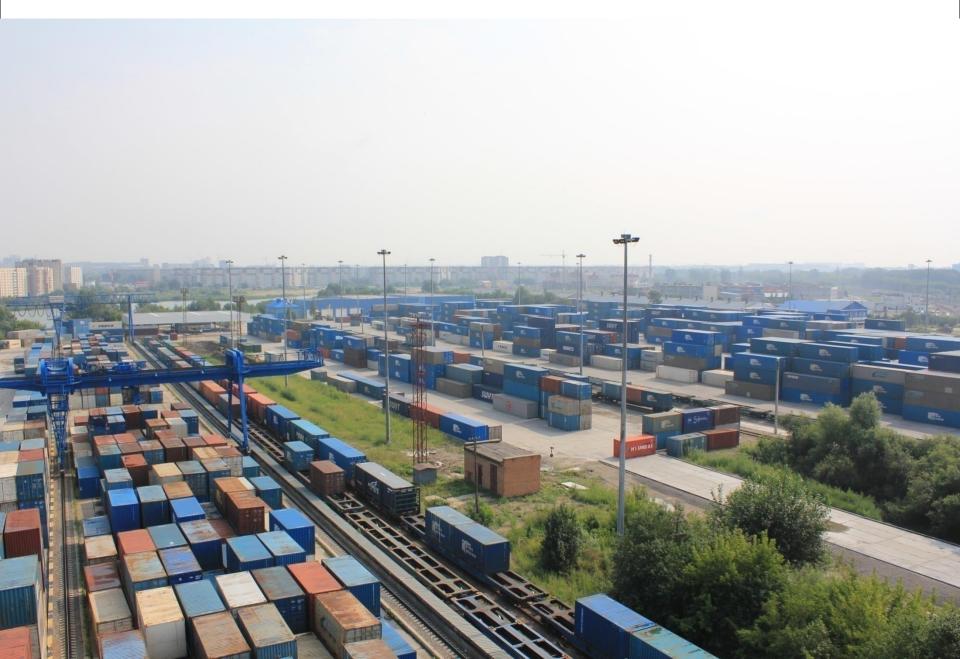

lume of processing of large-capacity containers in the Russian Federation and the Novosibirsk region (in % compared to the previous year)



#### **Piggyback transportation – the prospect of development in the VPLP**



#### Prospects for the development of cargo transportation by river transport



Formation of a raft of container barges for shipping containers to the North of Siberia and the Northern Sea Route – 2005



## The volume of modern warehouses of class A and B in Western Siberia (as of 01.01.2021, thousand sq. m.)



## The ratio of storage capacities on the left and right banks of the Novosibirsk agglomeration



#### **Transport and logistics zones of the Novosibirsk hub**



#### **Cargo intermodal terminal of Tolmachevo Airport**



### **Kleshchikha Container terminal**





#### **Novosibirsk Transport Terminal on PLP**

#### TECHNICAL CHARACTERISTICS

#### Capacity:

300 thousand TEU per year



## Number of loading/unloading areas: 3 areas

#### Loading/unloading machinery

 7 Kalmar r

7 Kalmar reach stackers

Ensuring smooth operation of the terminal, taking into account climate patterns of the region

#### Cargo tracking service

Electronic cargo tracking system significantly reduces the time needed to locate and release cargo to the customer



# The Union of transport, forwarder and logistic companies of Siberia (STELS)



The Union of transport, forwarder and logistic companies of Siberia (STELS)

**STELS was founded in May 2011** 

**Currently includes 28 companies** 

Areas of work of the companies: railway, automobile, aviation, river and sea t