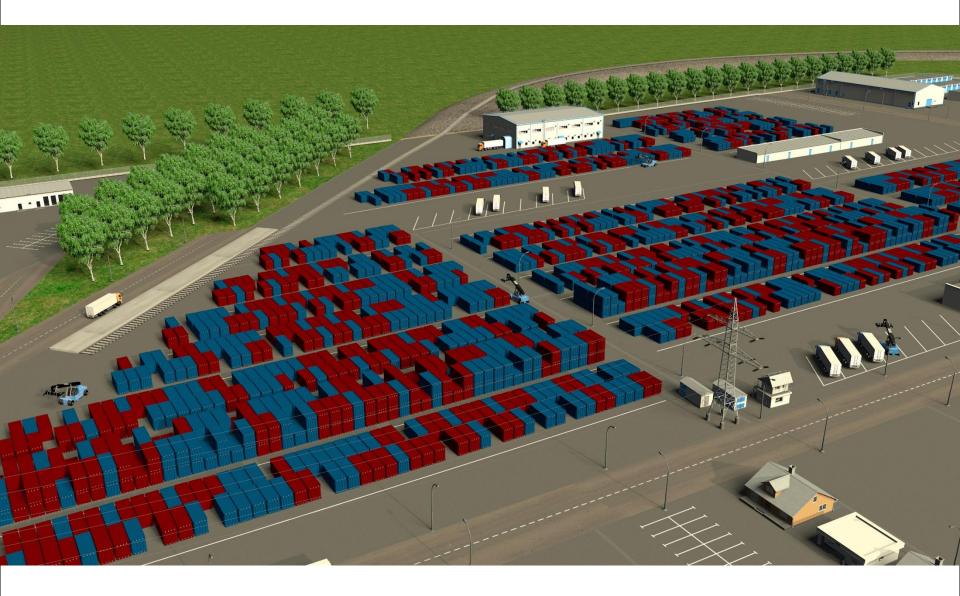

#### **Vostochny Industrial and Logistics Park**

#### "Vostochny Terminal" on the VPLP

## Characteristics of the "Vostochny Terminal" on the VPLP

The first stage: The terminal area is 4.2 hectares, the annual turnover is 28 thousand TEU

The second stage: The terminal area is 6.5 hectares, the annual turnover is 40.5 thousand TEU