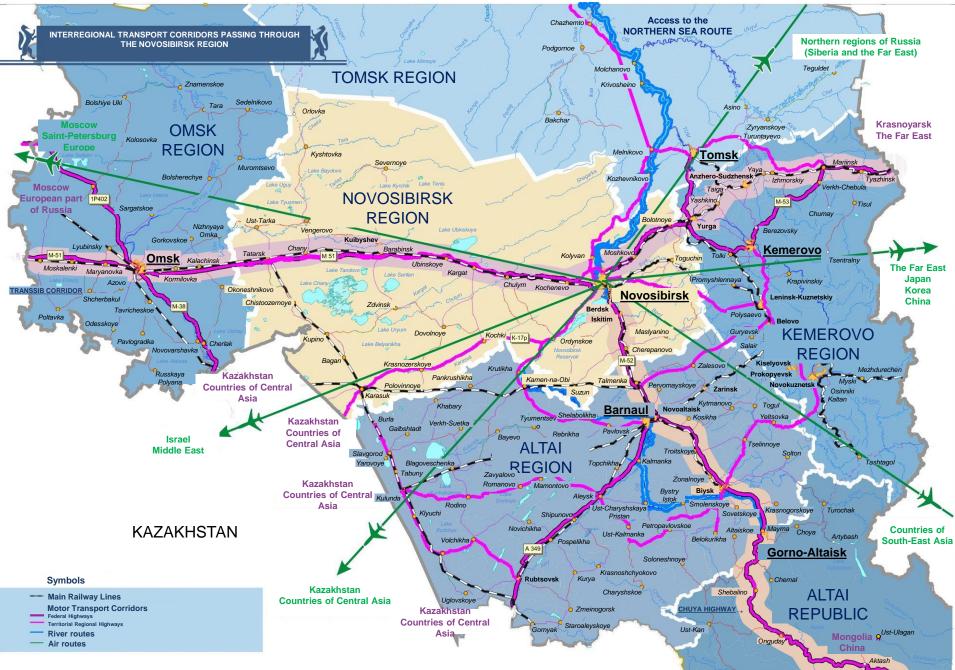

The Union of transport, forwarder and logistic companies of Siberia

**Sergey Maksimov** 

The state and prospects for the development of the transport and logistics potential of the Novosibirsk region











#### The zone of influence of the Novosibirsk transport hub



#### **Transport corridors of the Novosibirsk region**



#### Scheme of transport links of Tolmachevo airport



### **Inskaya Station**



Increase in the volume of processing of large-capacity containers in the Russian Federation and the Novosibirsk region (in % compared to the previous year)



#### **Piggyback transportation – the prospect of development in the VPLP**



#### Prospects for the development of cargo transportation by river transport



Formation of a raft of container barges for shipping containers to the North of Siberia and the Northern Sea Route – 2005



## The volume of modern warehouses of class A and B in Western Siberia (as of 01.01.2021, thousand sq. m.)



## The ratio of storage capacities on the left and right banks of the Novosibirsk agglomeration



#### **Transport and logistics zones of the Novosibirsk hub**