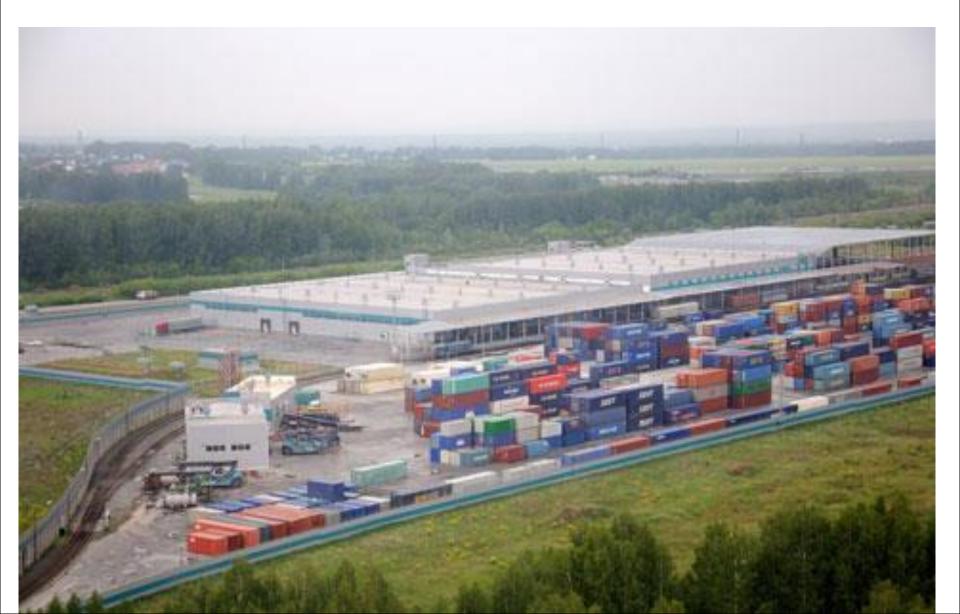

rt, forwarder and logistic companies of Siberia (STELS)

**STELS was founded in May 2011** 

**Currently includes 28 companies** 

Areas of work of the companies: railway, automobile, aviation, river and sea transportation; forwarding; customs escort of goods; operation of warehouse complexes; express delivery

During the work of STELS, more than 20 joint projects have been implemented

#### **Vostochny Industrial and Logistics Park**



#### "Vostochny Terminal" on the VPLP



## Characteristics of the "Vostochny Terminal" on the VPLP

The first stage: The terminal area is 4.2 hectares, the annual turnover is 28 thousand TEU

The second stage: The terminal area is 6.5 hectares, the annual turnover is 40.5 thousand TEU

## Logistics complex and container terminal of the company "Eurosib"



### **Development of the Eurosib container terminal**

|                                      | 2020    | 2022    | 2026    |
|--------------------------------------|---------|---------|---------|
| Length of tracks, m                  | 7,389   | 9,050   | 9,050   |
| Site capacity, TEU                   | 4,500   | 7,000   | 9,500   |
| <b>Processing capacity, TEU/year</b> | 100,000 | 200,000 | 250,000 |
| Number of reach stackers, units.     | 3       | 9       | 9       |
| Number of cranes, units.             | -       | -       | 4       |



Increase of processing capacity up to 250 thousand tons. TEU per year

#### Industrial and logistics Park "Moshkovsky"

0

0

0



A full-cycle logistics process is being implemented:

Delivery of raw materials – Wood processing – Loading into