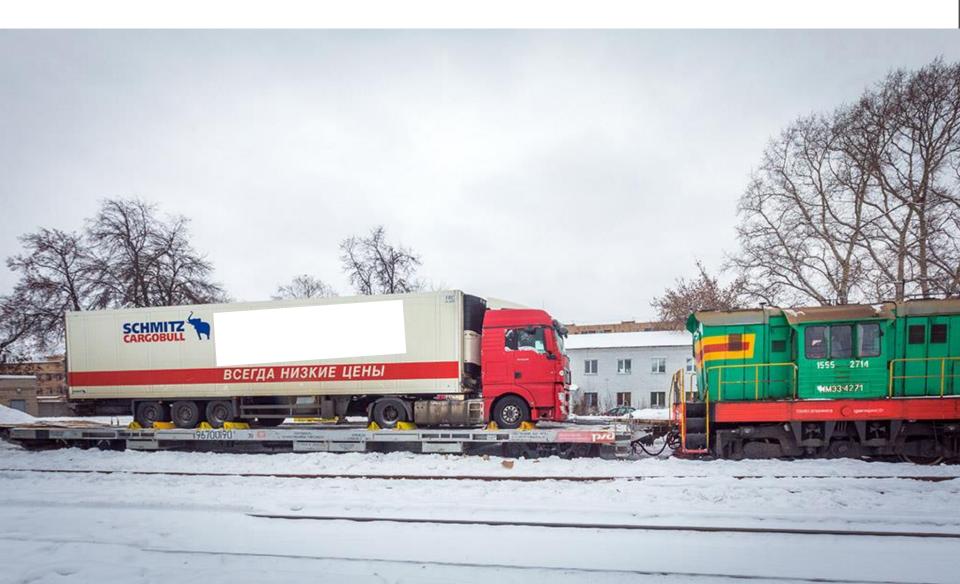

The Union of transport, forwarder and logistic companies of Siberia

**Sergey Maksimov** 

The state and prospects for the development of the transport and logistics potential of the Novosibirsk region











#### The zone of influence of the Novosibirsk transport hub



#### **Transport corridors of the Novosibirsk region**



#### Scheme of transport links of Tolmachevo airport



### **Inskaya Station**



Increase in the volume of processing of large-capacity containers in the Russian Federation and the Novosibirsk region (in % compared to the previous year)



#### **Piggyback transportation – the prospect of development in the VPLP**



#### Prospects for the development of cargo transportation by river transport



Formation of a raft of container barges for shipping containers to the North of Siberia and the Northern Sea Route – 2005



## The volume of modern warehouses of class A and B in Western Siberia (as of 01.01.2021, thousand sq. m.)



## The ratio of storage capacities on the left and right banks of the Novosibirsk agglomeration



#### **Transport and logistics zones of the Novosibirsk hub**



#### **Cargo intermodal terminal of Tolmachevo Airport**



### **Kleshchikha Container terminal**





#### **Novosibirsk Transport Terminal on PLP**

#### TECHNICAL CHARACTERISTICS

#### Capacity:

300 thousand TEU per year



## Number of loading/unloading areas: 3 areas

#### Loading/unloading machinery

 7 Kalma